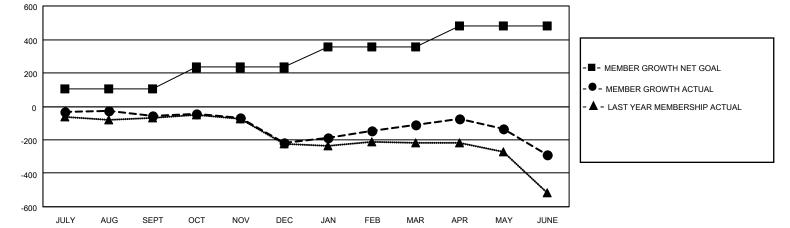

## GAT MONTHLY MEMBERSHIP PROGRESS REPORT

**Multiple District 105** 

Results as of: 6/30/2023

LOCATION: ENGLAND

| Clubs                 |               |           |               | Members               |                           |                         |                                                    |  |
|-----------------------|---------------|-----------|---------------|-----------------------|---------------------------|-------------------------|----------------------------------------------------|--|
| RESULTS FOR 2022-2023 |               |           |               | RESULTS FOR 2022-2023 |                           |                         |                                                    |  |
| QUARTER               | NEW CLUB GOAL | NEW CLUBS | DROPPED CLUBS | QUARTER               | MEMBER GROWTH NET<br>GOAL | MEMBER GROWTH<br>ACTUAL | DROPPED<br>MEMBERS ACTUAL<br>(including transfers) |  |
| JULY/AUG/SEPT         | 1             | 0         | 6             | JULY/AUG/SE           | PT 104                    | 244                     | 269                                                |  |
| OCT/NOV/DEC           | 3             | 0         | 3             | OCT/NOV/DE            | c 129                     | 256                     | 381                                                |  |
| JAN/FEB/MAR           | 2             | 1         | 7             | JAN/FEB/MAR           | 122                       | 376                     | 236                                                |  |
| APR/MAY/JUNE          | 5             | 8         | 3             | APR/MAY/JUN           | IE 127                    | 438                     | 562                                                |  |

## GOALS AND ACTUAL MEMBERS CUMULATIVE

| DROPPED CLUBS: 19       |             | 341 CLUBS OF 583 ADDED 1 OR<br>MORE NEW MEMBERS | GENDER DISTRIBUTION<br>MALE 6,788 (69.41%) |                             |
|-------------------------|-------------|-------------------------------------------------|--------------------------------------------|-----------------------------|
| DROPPED MEMBERS         |             |                                                 | FEMALE<br>NON BINARY                       | 2,990 (30.58%)<br>1 (0.01%) |
| DECEASED                | 200         |                                                 | PREFER NOT TO ANSWER                       | 0 (0.00%)                   |
| CLUB CANCELLED<br>OTHER | 20<br>1,229 | CLICK HERE FOR CUMULATIVE                       | TOTAL FAMILY UNIT MEMBERS                  | 1,301                       |
| TOTAL                   | 1,449       | MEMBERSHIP DATA                                 | FAMILY MEMBERS PAYING HAL<br>DUES          | F 661                       |