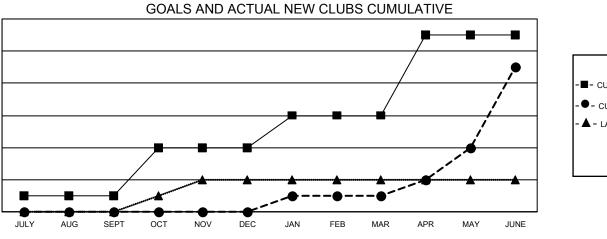

## GAT MONTHLY MEMBERSHIP PROGRESS REPORT

**Multiple District 105** 

Results as of: 6/30/2023

LOCATION: ENGLAND

| Clubs                 |               |           |               | Members               |                           |                         |                                                    |  |
|-----------------------|---------------|-----------|---------------|-----------------------|---------------------------|-------------------------|----------------------------------------------------|--|
| RESULTS FOR 2022-2023 |               |           |               | RESULTS FOR 2022-2023 |                           |                         |                                                    |  |
| QUARTER               | NEW CLUB GOAL | NEW CLUBS | DROPPED CLUBS | QUARTER               | MEMBER GROWTH NET<br>GOAL | MEMBER GROWTH<br>ACTUAL | DROPPED<br>MEMBERS ACTUAL<br>(including transfers) |  |
| JULY/AUG/SEPT         | 1             | 0         | 6             | JULY/AUG/SE           | PT 104                    | 244                     | 269                                                |  |
| OCT/NOV/DEC           | 3             | 0         | 3             | OCT/NOV/DE            | c 129                     | 256                     | 381                                                |  |
| JAN/FEB/MAR           | 2             | 1         | 7             | JAN/FEB/MAR           | 122                       | 376                     | 236                                                |  |
| APR/MAY/JUNE          | 5             | 8         | 3             | APR/MAY/JUN           | IE 127                    | 438                     | 562                                                |  |

- - CURRENT YEAR GOALS FOR NEW CLUBS
- - CURRENT YEAR ACTUAL NEW CLUBS
- ▲ LAST YEAR ACTUAL NEW CLUBS